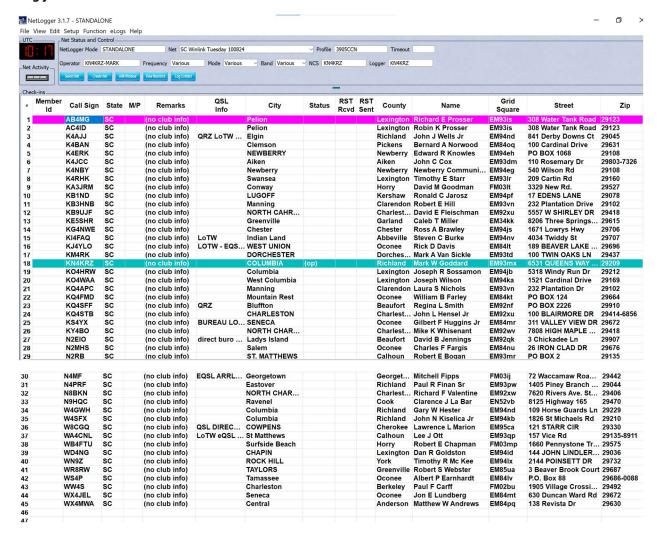

# Log for 10.15.24

| C           | Net Status and O<br>NetLogger Mode |             | ONE    | Not SC W                         | inlink Tuesday 101524 |                   | ∨ Profile | SOUECCN |    | Timeout       |                                 |                  |                                           | 4         |
|-------------|------------------------------------|-------------|--------|----------------------------------|-----------------------|-------------------|-----------|---------|----|---------------|---------------------------------|------------------|-------------------------------------------|-----------|
| i ic        |                                    |             |        |                                  |                       |                   |           |         |    |               |                                 |                  |                                           |           |
| Activity_   | Operator KN4KR                     | Z-MARK      | F      | requency Various                 | Mode Various          | ∨ Band Various    | ✓ NCS KN4 | KRZ     | Lo | gger KN4KRZ   |                                 |                  |                                           |           |
|             | Select Net Creat                   | e Net AIM   | Window | View Monitors Log Contact        |                       |                   |           |         |    |               |                                 |                  |                                           |           |
|             |                                    |             |        |                                  |                       |                   |           | _       |    |               |                                 |                  |                                           |           |
| eck-ins —   |                                    | OSL RST_RST |        |                                  |                       |                   |           |         |    |               |                                 |                  |                                           |           |
| Membe<br>Id | Call Sign                          |             |        | Remarks                          | QSL<br>Info           | City              | Status    | Rcvd    |    | County        | Name                            | Grid<br>Square   | Street                                    | Zip       |
|             | AA4TE                              | SC          |        | (no club info)                   |                       | Camden            |           |         |    |               | David L Dahlberg                | EM94qg           | 112 Cool Springs D                        |           |
| 2           | AB4MG                              | SC          |        | (no club info)                   |                       | Pelion            |           |         |    |               | Richard E Prosser               | EM93is           | 308 Water Tank Road                       |           |
| 3           | AC4ID                              | SC          |        | (no club info)                   |                       | Pelion            |           |         |    |               | Robin K Prosser                 | EM93is           | 308 Water Tank Road                       |           |
|             | K4AJJ                              | SC          |        | (no club info)                   | QRZ LoTW              | Elgin             |           |         |    | 0.000.000.000 | John J Wells Jr                 | EM94nd           | 841 Derby Downs Ct                        |           |
|             | K4BAN                              | SC          |        | (no club info)                   |                       | Clemson           |           |         |    | Pickens       | Bernard A Norwood               | EM84oq           | 100 Cardinal Drive                        | 29631     |
| i           | K4ERK                              | SC          |        | (no club info)                   |                       | NEWBERRY          |           |         |    |               | Edward R Knowles                | EM94eh           | PO BOX 1068                               | 29108     |
|             | K4NBY                              | SC          |        | (no club info)                   |                       | Newberry          |           |         |    |               | Newberry Communi                | EM94eg           | 540 Wilson Rd                             | 29108     |
|             | K4OJW                              | SC          |        | (no club info)                   |                       | Seneca            |           |         |    | Oconee        | Daniel K Beavers                | EM84mp           | 2623 Dog Leg Ln                           | 29678     |
| 1           | KA3JRM                             | SC          |        | (no club info)                   |                       | Conway            |           |         |    | Horry         | David M Goodman                 | FM03It           | 3329 New Rd.                              | 29527     |
|             | KB1ND                              | SC          |        | (no club info)                   |                       | LUGOFF            |           |         |    | Kershaw       | Ronald C Jarosz                 | EM94pf           | 17 EDENS LANE                             | 29078     |
|             | KB3HNB                             | SC          |        | (no club info)                   |                       | Manning           |           |         |    |               | Robert E Hill                   | EM93vn           |                                           | 29102     |
| !           | KD4VH                              | SC          |        | (no club info)                   |                       | FLORENCE          |           |         |    |               | James L Dedonis                 | FM04df           | 2718 Lazy Ln                              | 29506-82  |
| 3           | KM4RCN                             | SC          |        | (no club info)                   |                       | BLYTHEWOOD        |           |         |    |               | Henry J Younts                  | EM94mf           |                                           | 29016     |
| ŀ           | KM4RK                              | SC          |        | (no club info)                   |                       | DORCHESTER        |           |         |    |               | Mark A Van Sickle               | EM93td           | 100 TWIN OAKS LN                          | 29437     |
| Ď.          | KN4KRZ                             | SC          |        | (no club info)                   |                       | COLUMBIA          | (op)      |         |    |               | Mark W Goddard                  | EM93mx           | 6531 QUEENS WAY                           | 29209     |
| i           | KN4TUI                             | sc          |        | (no club info)                   |                       | Greenwood         |           |         |    |               | Albert R Myrick Jr              | EM84vf           | 115 Highland Drive                        | 29649     |
| 1           | KQ4APC                             | SC          |        | (no club info)                   |                       | Manning           |           |         |    | Clarendon     | Laura S Nichols                 | EM93vn           | 232 Plantation Dr                         | 29102     |
| 3           | KQ4FMD                             | SC          |        | (no club info)                   |                       | Mountain Rest     |           |         |    | Oconee        | William B Farley                | EM84kt           | PO BOX 124                                | 29664     |
| )           | KQ4JVR                             | SC          |        | (no club info)                   |                       | Dillon            |           |         |    | Dillon        | Stanley H Shillingburg          | FM04ij           | 1928 Summer Rd                            | 29536     |
| 1           | KQ4SFF                             | SC          |        | (no club info)                   | QRZ                   | Bluffton          |           |         |    | Beaufort      | Regina L Smith                  | EM92nf           | PO BOX 2226                               | 29910     |
|             | KQ4TAY                             | SC          |        | (no club info)                   | Direct                | PORT ROYAL        |           |         |    | Beaufort      | Jarrod Andrews                  | EM92pj           | 1639 OLD SHELL RD                         | 29935-200 |
|             | N2EIO                              | SC          |        | (no club info)                   | direct buro           | Ladys Island      |           |         |    | Beaufort      | David B Jennings                | EM92qk           | 3 Chickadee Ln                            | 29907     |
| k .         | N2RB                               | SC          |        | (no club info)                   |                       | ST. MATTHEWS      |           |         |    | Calhoun       | Robert E Bogan                  | EM93mr           | PO BOX 2                                  | 29135     |
|             | N4AHO                              | SC          |        | (no club info)                   | QRZ.com a             | Walhalla          |           |         |    | Oconee        | Douglas R Patterson             | EM84Is           | 205B Earlestead Drive                     | 29691     |
| i           | N4MF                               | SC          |        | (no club info)                   | EQSL ARRL             | Georgetown        |           |         |    | Georget       | Mitchell Fipps                  | FM03ij           | 72 Waccamaw Roa                           | 29442     |
|             | N8BKN                              | SC          |        | (no club info)                   |                       | NORTH CHAR        |           |         |    | Charlest      | Richard F Valentine             | EM92xw           | 7620 Rivers Ave. St                       | 29406     |
|             | N9GKA                              | SC          |        | (no club info)                   |                       | North Augusta     |           |         |    | Aiken         | Charles M Driskell              | EM93bn           | 599 Old Sudlow Lak                        | 29841     |
| 3           | W1MRC                              | SC          |        | (no club info)                   |                       | Lexington         |           |         |    | Lexington     | Matthew R Crook Sr              | EM93iw           | 220 Star Hill Ln                          | 29072     |
|             | W4SFX                              | SC          |        | (no club info)                   |                       | Columbia          |           |         |    | Richland      | John N Kiselica Jr              | EM94kb           | 1826 St Michaels Rd                       | 29210     |
|             | W6HML                              | sc          |        | (no alub infa)                   |                       | Populart          |           |         |    | Populari      | Hubert M Lentz 1-               | EMOOni           | 62 Botton, Crook Cl                       | 20002     |
|             |                                    |             |        | (no club info)                   |                       | Beaufort          |           |         |    |               | Hubert M Lontz Jr               | EM92pj           | 62 Battery Creek Cl                       |           |
|             | WA1EAW                             | SC          |        | (no club info)                   |                       | Aiken             |           |         |    | Aiken         | David A Vine                    | EM93dm           | 204 Sweet Gum Ct                          | 29803     |
|             | WB4FTU                             | SC          |        | (no club info)                   |                       | Surfside Beach    |           |         |    | Horry         | Robert E Chapman                | FM03mp           | 1660 Pennystone Tr                        |           |
|             | WR8RW<br>WX4JEL                    | SC<br>SC    |        | (no club info)<br>(no club info) |                       | TAYLORS<br>Seneca |           |         |    | Oconee        | Robert S Webster Jon E Lundberg | EM85ua<br>EM84mt | 3 Beaver Brook Cour<br>630 Duncan Ward Rd |           |
|             |                                    |             |        |                                  |                       |                   |           |         |    |               |                                 |                  |                                           |           |