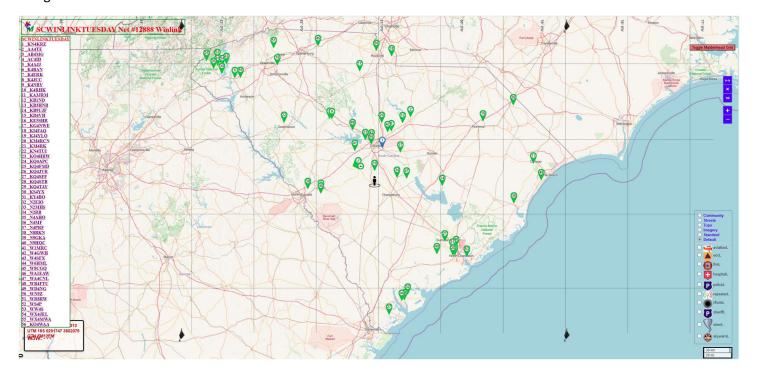

\*The map reflects the combined stations with duplicates removed.

Note: Out of state stations are reflected in the log, but not on the map.

# Map notes

**Note:** For some reason, K4OJW does not appear on this weeks' map. I have contacted the "Net Control Manager" software group to advise them of this issue. As of this note, I have not yet received a response.

Please notice, in some cases the pins on the map overlap each other. Use this link to zoom in and view details: <a href="https://net-control.us/map.php?NetID=12888">https://net-control.us/map.php?NetID=12888</a>

From the linked map, you can click on the callsign legend or directly on the map. Also, on the bottom right of the screen of the linked map, you can hover your pointer over the legend to change the background make it easier to view and navigate.